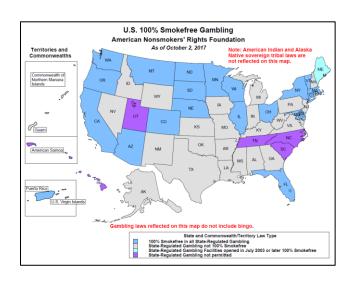

## **State-regulated Gambling Facilities**

There are at least **782** state-regulated gambling facilities that are required to be 100% smokefree indoors. Of the casinos and other facilities listed below, most are required to be smokefree by state law. Additionally, gambling facilities marked with an \* are not required by law to be smokefree, but are smokefree by their own corporate policy.

Vermont and Wisconsin's smokefree laws cover state-regulated gambling facilities, but neither state currently has any such facilities. Maine's smokefree law requires state-regulated gambling facilities opened after July 1, 2003 to be 100% smokefree, but prior facilities may have a smoking room.

State-regulated gambling facilities are not permitted in American Samoa, Hawaii, North Carolina, South Carolina, Tennessee, and Utah, although some permit bingo and/or lottery.

→ See pages 20-21 for American Indian Sovereign Tribal Gaming Facilities.

Visit our smokefree casinos site at www.smokefreecasinos.org for more information.

To view a larger version of this map of the U.S. states, commonwealths, and territories that require state-regulated gambling facilities to be 100% smokefree, go to <a href="http://www.no-smoke.org/pdf/100smokefreecasinos.pdf">http://www.no-smoke.org/pdf/100smokefreecasinos.pdf</a>.